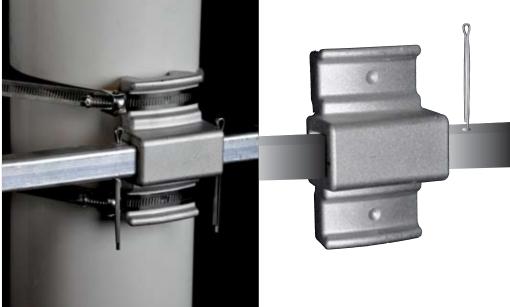

## **Instructions:**

Step 1: Insert pole into bracket; then insert Fastening Pins to both sides to prevent pole from moving.

Step 2: Tighten Pole Straps around bracket and pole.

Step 3: Place the End Caps on the end of the poles.