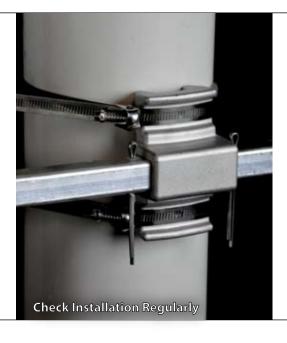

## **Instructions:**

Step 1: Insert pole into bracket; then insert Fastening Pins to both sides to prevent pole from moving.

Step 2: Tighten Pole Straps around bracket and pole.

Step 3: Place the End Caps on the end of the poles.