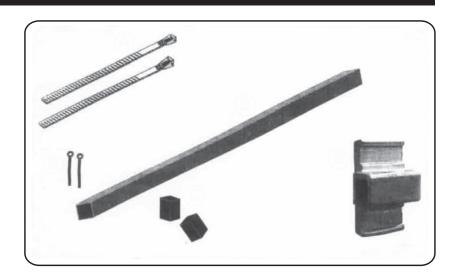

## **Parts Included:**

- 2- Steel Pole Straps (fits up to 8" diameter)
- 1 Square Shaped Pole
- 2- End Caps
- 1 Pole Bracket
- 2- Fastening Pins