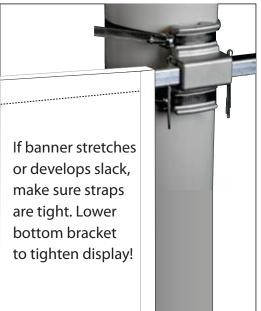

Step 4: Slide banners or flags onto top poles and repeat Steps 1-3 for bottom poles.

\*On smaller diameter poles, straps can be double wrapped.

\* For extra support, extra straps can be purchased.